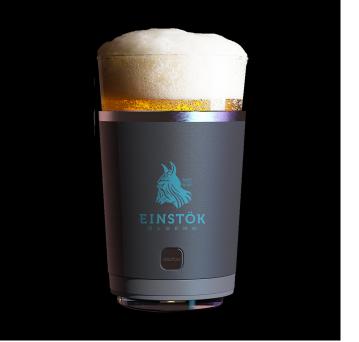

## **Product Description:**

The insulated ASOBU Beer Pint Cooler is a great solution for keeping your beer perfectly chilled?all party long. Designed to hold a standard U.S. pint glass (included) or most standard plastic party cups, its slim, double-wall, vacuum-insulated design keeps your drink refreshingly cool. Perfect for draft beer or keg parties, it?s a safer and more convenient alternative to serving beer in bottles. There's nothing better than a cold beer on a hot day, and this innovative cooler ensures every sip stays just as refreshing as the first. Cheers to life's simple luxuries!