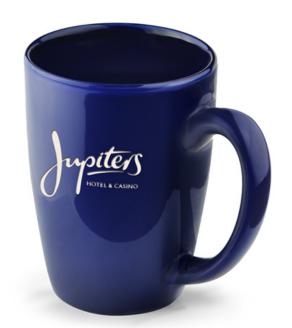

## **Product Description:**

The Good Morning mug has a classic, slightly tapered cylindrical shape. The base is narrower than the top, giving it a subtle conical appearance. The handle is curved and ergonomically designed for a comfortable grip. The overall design is sleek and simple, making it versatile for various uses.

At 14 oz capacity, the mug is the perfect size for your hot beverage needs, including coffee, tea, cocoa, etc. Glossy finish in good quality glaze. Dishwasher and microwave safe.