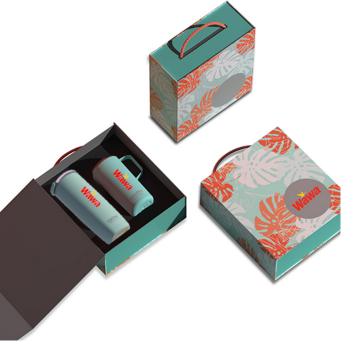

## **Product Description:**

The ASOBU Gift Set-BF23xSM90 includes the Aqualina Bottle and Tower Mug in one gift box. The Aqualina has a dual functioning lid while the Tower Mug is a tall mug with sliding lid. Both are double walled, vacuum insulated stainless steel to ensure beverages remain hot or cold for hours. Fits standard vehicle cup holders. Comes in a magnetic gift box with a carry on handle. Custom logo imprint on the box included!