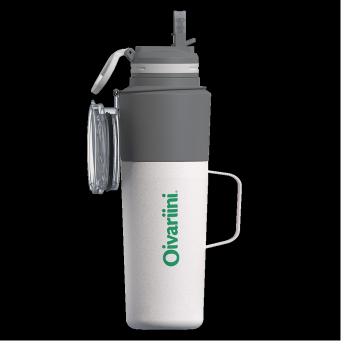

## **Product Description:**

Simplify your life with the ASOBU Twin Pack? a unique combination of bottle and mug in one! Enjoy cold drinks from the insulated stainless steel bottle and sip hot beverages from the mug. For easy transport, the bottle conveniently slides into the mug and is cup-holder friendly. Perfect for the office, school, travel, or outdoor adventures, this versatile, dual-purpose design is ready for any situation.