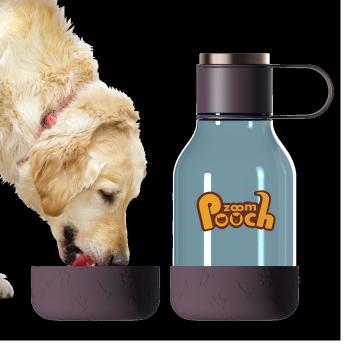

## **Product Description:**

The ASOBU Dog Water Bowl Lite is made of lightweight yet heavy duty, shock and scratch resistant Tritan? material. The easy grip handle makes it convenient to carry even on long walks with your dog. It is equipped with a detachable silicone bowl which discreetly slides off the base of the bottle when it is time to re-hydrate your dog. The anti-slip base makes it very easy for your pets to drink from it, and the large capacity ensures your dog is sufficiently hydrated.