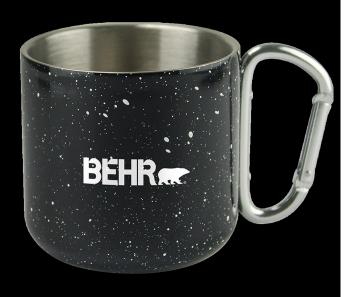

## ASOBU CAMPFIRE MUG - CFM12

## **Product Description:**

The ASOBU Campfire Cup is the ideal cup for camping, hiking and mountaineering. It comes with the unique feature of a built in, heavy duty carabiner clip that can easily attach to your back pack whether you are off to work or school, etc. Made of double wall stainless steel. The practical carabiner clip will easily attach to tool belts, camping gear, and backpacks for easy access.