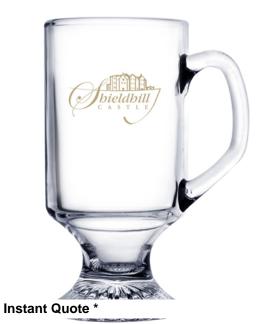

## GLASS IRISH COFFEE MUG - DC300

## **Product Description:**

A wide range of heat resistant quality coffee and tea mugs ...from specialty glass mugs for Irish coffee and steeped teas, to large bowl 16 Oz. capacity mugs, for those richly brewed and aged fine coffee's or teas! We have glass mugs that are specific for formal events and casual dining or events also.