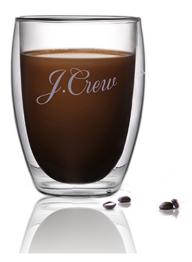

## **CLARITY TUMBLER-DWG40**

## **Product Description:**

Double-wall glasses are expertly mouth-blown by skilled artisans, with each piece individually handcrafted. The double-wall construction provides excellent thermal insulation, keeping hot drinks warmer and cold drinks cooler for longer. Additionally, the exterior remains cool to the touch, and eliminates the need for coasters by preventing messy condensation. Stylish yet functional, the Clarity Tumbler elevates your drinking experience.