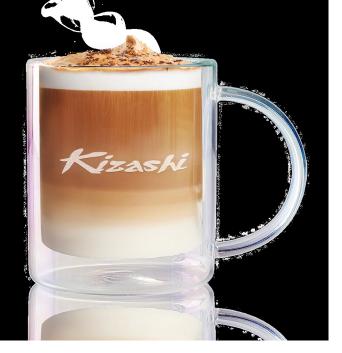

ASOBU IRIDESCENT GLASS COFFEE MUG - DWG43

## **Product Description:**

Introducing our new ASOBU Glass Coffee Mug!

The ASOBU DWG43 is made of durable and premium insulated double wall glass. Its double walled construction will help prevent condensation and sweat while keeping your coffee and tea hot for longer. It is also perfect to keep cool drinks cold and fresh. Its sleek design makes it the ideal Coffee Mug for your home and office. Dishwasher and microwave safe!