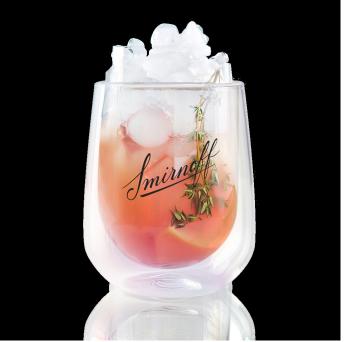

## ASOBU STEMLESS GLASS - DWG44

## **Product Description:**

Introducing the new ASOBU Stemless Glass - made of durable and premium borosilicate glass. Its double wall construction will help prevent sweat or condensation, and keeps your drink cold or warm for longer. Its sleek design makes it the ideal Stemless Glass for your favorite cocktails, wine, even tea. Add one now to your home or bar, or bring to any special occasion.