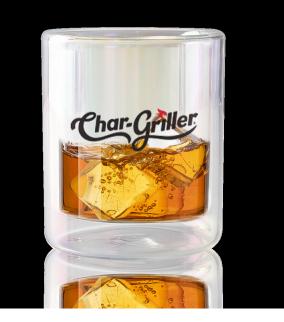

## **Product Description:**

Introducing the new ASOBU Old Fashioned Glass - made from durable and premium borosilicate glass. Its double wall construction helps prevent sweat or condensation, and keeps your drink cold or warm for longer. Its sleek design makes it the ideal Old Fashioned Glass for your favorite spirits -add one now to your home or bar!