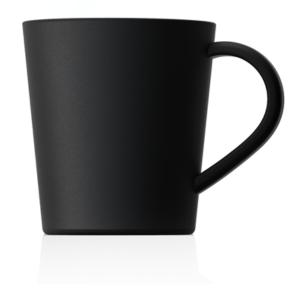

## **Product Description:**

Enjoy the world's favorite coffee that comes in the smallest cup: Espresso! Coffee lovers are becoming more invested than ever before in this specialty brew: its quality, it's status and of course, it's distinctive cup size. The Espresso Coffee Cup - EPM1 is has a narrow base, wide mouth and straight sides. This ceramic espresso cup is black matte outside and glossy inside. Personalize with a logo print or deep etch.