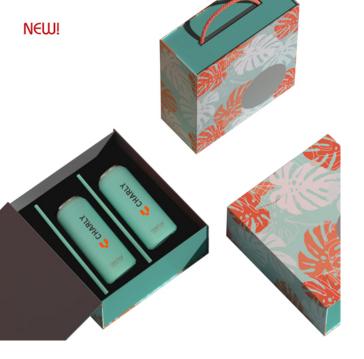

Constructed with double-walled, vacuum-insulated stainless steel and a copper lining for maximum temperature retention.

Comes in a magnetic gift box with a carry on handle

Custom logo imprint on the box included