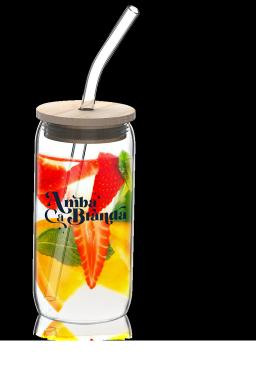

## **Product Description:**

Elevate your hydration game with the sleek and eco-friendly ASOBU Glass Straw Tumbler . Designed for both minimalist style and sustainability, this 16 oz tumbler features durable, high-quality glass that?s perfect for everyday use.

The tumbler comes with a reusable glass straw, making it an excellent choice for reducing single-use plastics. Ideal for cold beverages, it?s a versatile companion for iced coffee or tea, matcha, lemonade, smoothies, or infused water. The wide mouth design makes it easy to clean, add ice cubes, fruit slices, or other beverage enhancers.