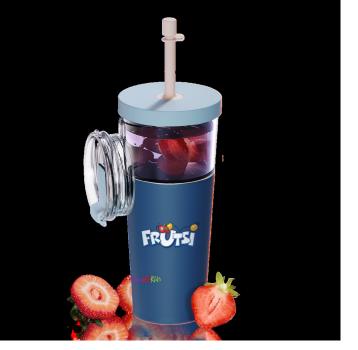

## **Product Description:**

New Pastel Colors!

Meet The Marina ? Your Ultimate Travel Companion!

The Marina is more than just a tumbler; it?s a versatile 2-in-1 drinkware solution. Combining a spill-proof tumbler with a detachable insulated coffee mug, it?s designed for convenience and performance wherever life takes you. It comes with a flexible, silicon straw with a secure end cap to ensures no messy accidents; and dual lids that can be swapped for cold and hot drinks. Best of all, it is double insulated to keep drinks hot or cold for hours, so you can savor every sip.

Whether you?re powering through a day at the office or embarking on your next globe-trotting adventure, the Marina is your perfect partner. Bon voyage!

Your Price:

\$73.79

This product is BPA and Lead Free.