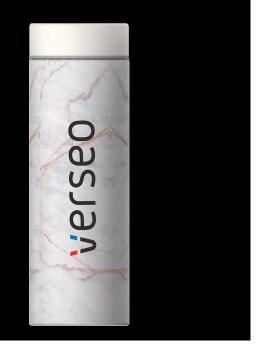

## ASOBU LE BATON TRAVEL BOTTLE (PATTERN PRINTS) 17 OZ - LB17P

## **Product Description:**

The stylish "Le Baton" Travel Bottle keeps beverages cold for up to 24 hours and hot up to 12 hours. The slender design of this trendy bottle makes it the perfect travel companion, slides effortlessly into laptop bags, carry-on luggage and backpacks. The stunning matte finish, complete with stylish lid makes it a must for all fashion enthusiast. Deep etch and Laser etch not available for white. Etch area is: (1.25"w x 4"h).