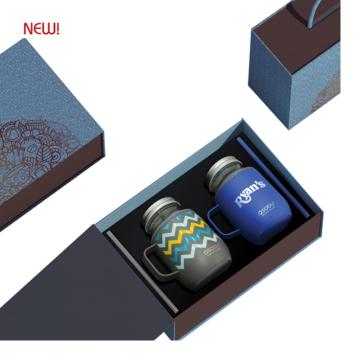

## ASOBU MOONSHINE SET - MJK16 SET

## **Product Description:**

Comes complete with a vacuum insulated stainless steel insulator.. beverages will remain icy cold for hours! A spill proof lid with silicone straw prevents spillage. Easy grip handle complements this must have Mason jar. Fresh N Fun ? fill with your favorite Moonshine! Comes in magnetic gift box with a carry on handle. Custom logo imprint on the box included!