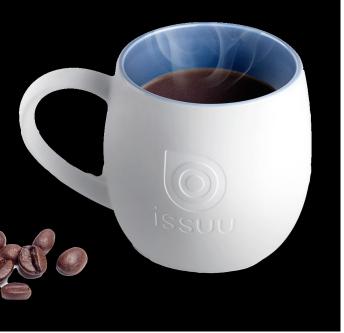

## WHITE QUARTZ MUG - MUG772

## **Product Description:**

Start your day off right with this stunning coffee mug. The sleek matte white finish with contrasting interior makes the white quartz coffee mug a cut above the rest. Either at home or at the office great coffee should always be enjoyed in style. Deep Etch imprint is (3" x 1.5").