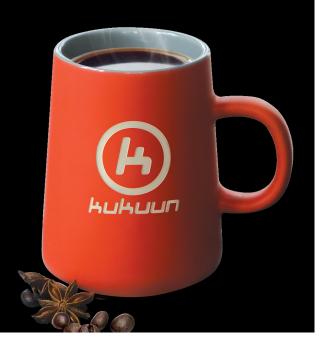

## THE RUBY CERAMIC MUG - MUG888

## **Product Description:**

The Ruby Mug sip and savor ceramic mug makes you feel like a coffee taster every day. The fluted shape of this ceramic mug is designed to capture the coffee aromas for the nose and concentrate the flavors into every sip of coffee you take. This quality ceramic mug comes in a selection of muted fashion colors. The glossy interior with a matte exterior finish is perfect for printing or etching your logo.