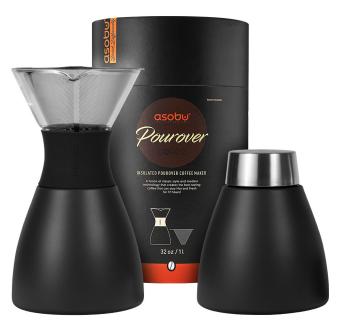

## ASOBU POUR-OVER INSULATED COFFEE MAKER - PO300

## **Product Description:**

This coffee maker combines elegant styling with functionality & a unique portability feature, that takes the pour over coffee brewing method to a whole new level of excellence! It comes with a double wall micro mesh stainless steel filter, a heat resistant borosilicate cone shaped glass upper brewing section & an hour glass shaped lower double wall, vacuum insulated, copper lined stainless steel carafe with a matching heavy duty lid. It stays hot up to 12 hours & is portable.

This product is BPA and Lead free.