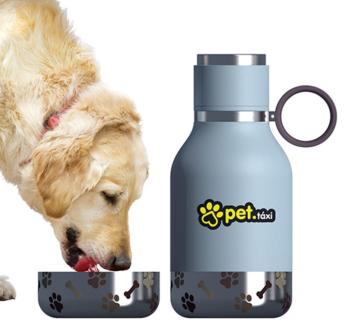

## **Product Description:**

The ASOBU Dog Bowl bottle is made of 100% BPA free, double wall vacuum insulated, copper lines stainless steel. The easy grip handle makes it convenient to carry even on long walks with your dog. It is equipped with a detachable stainless steel and plastic bowl which discreetly twists off the base of the bottle, when it is time to re-hydrate your dog. The anti-slip base makes it very easy for your pets to drink from it, and the large capacity ensures your dog is sufficiently hydrated.

This product is BPA and Lead free.