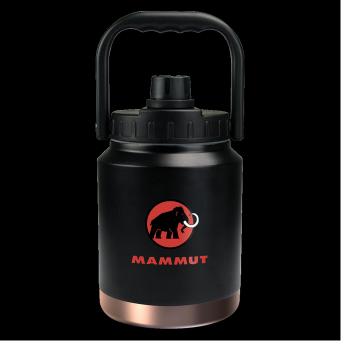

## **Product Description:**

The ASOBU Mighty Jug is a sturdy, double wall vacuum insulated, copper lined, stainless steel jug, ready to help you in many situations. It can be used as an ice bucket, beer growler, water jug and storage container. This incredible 2 liter/half gallon jug is ideal for camping, back yard entertaining, the beach, pool side, Bar B Q and other outdoor activities. It can be used for both hot and cold storage functions.