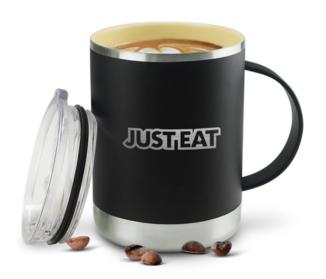

## ASOBU ULTIMATE COFFEE MUG - SM30

## **Product Description:**

This is truly the ultimate coffee mug! The mug is made of double wall vacuum insulated copper lined 18/8 stainless steel, which keeps your coffee hot for hours when used with the adjustable spill proof lid. The ceramic inner coating of the mug makes it easy to clean and further insulates the mug. The ergonomic rounded handle makes it easy and safe to grip and carry. Ideal for home and office use. Hot and Cold for hours longer than any ceramic or glass mug.

This product is BPA and Lead free.