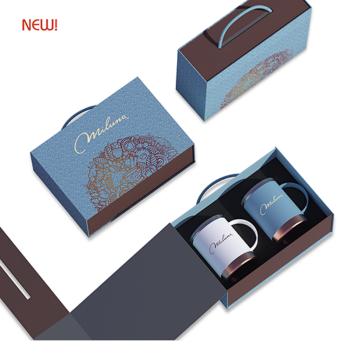

## ASOBU ULTIMATE MUG SET OF 2 - SM30 SET

## **Product Description:**

This is truly the ultimate coffee mug! The mug is made of double wall vacuum insulated copper lined 18/8 stainless steel, which keeps your coffee hot for hours when used with the adjustable spill proof lid. The ceramic inner coating of the mug makes it easy to clean and further insulates the mug. The ergonomic rounded handle makes it easy and safe to grip and carry. Ideal for home and office use.

Additional imprint is available on gift box (contact us for details).

## Instant Quote \*

| Product Price:            | 1 Unit               | X \$25.91           | \$25.91 |
|---------------------------|----------------------|---------------------|---------|
| Additional Color Charges: | 1 Unit               | X \$0.00