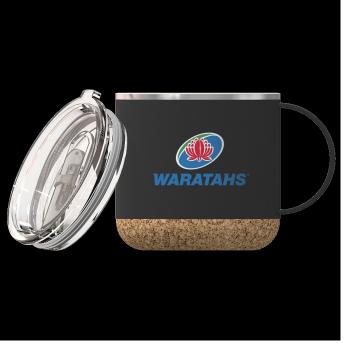

## **Product Description:**

The ASOBU Infinite Mug is a state-of-the-art, double-wall, copper-lined stainless steel mug designed for ultimate performance and style. It features two standout innovations: a unique ceramic-coated interior for a pure, clean taste and easy rinsing, and an extra-wide cork base. The scratch-resistant cork base is perfect for protecting sensitive desk surfaces and eliminates the need for a coaster. It comes with a splash proof slider lid, and is vacuum insulated to keep beverages hot for hours.

Crafted for both luxury and functionality, the ASOBU Infinite Mug offers exceptional comfort and a superior drinking experience. Enjoy the perfect blend of innovation and design with every sip!

This product is BPA and Lead free.