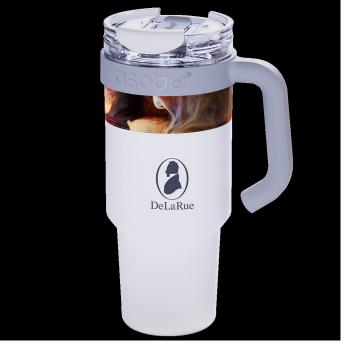

## ASOBU EXPLORER - SM80

## **Product Description:**

An X-large Tumbler Mug for iced coffee or smoothie? Yes please! The ASOBU Explorer joins our line of Clear-Insulation products that provide insulation for your cold beverage. It features a see-through window (so you'll know when you need a refill) made of durable Tritan?. The Explorer also features an easy sip lid and a securely stored reusable straw, with triple layer design for your extra frosty iced macchiato. The dual function lid fits both the large Tritan? body and the insulated sleeve that can easily be removed for an on-the-go hot travel mug.