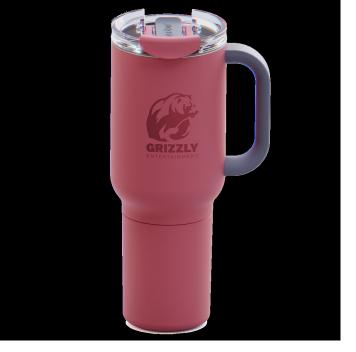

## ASOBU DUPLEX - SM82

## **Product Description:**

Ever started your day at work with a hot coffee and then needed a cold beer by the time the day was done?

Have we got something for you! Our Duplex Tumbler serves as a 22 oz travel coffee mug with a stand that turns into an insulated cooler for your standard 12 oz beer can. Both compartments are vacuum insulated, double walled stainless steel so your coffee will stay hot while your beer stays cold. Get our dual purpose Duplex for a well rounded day!